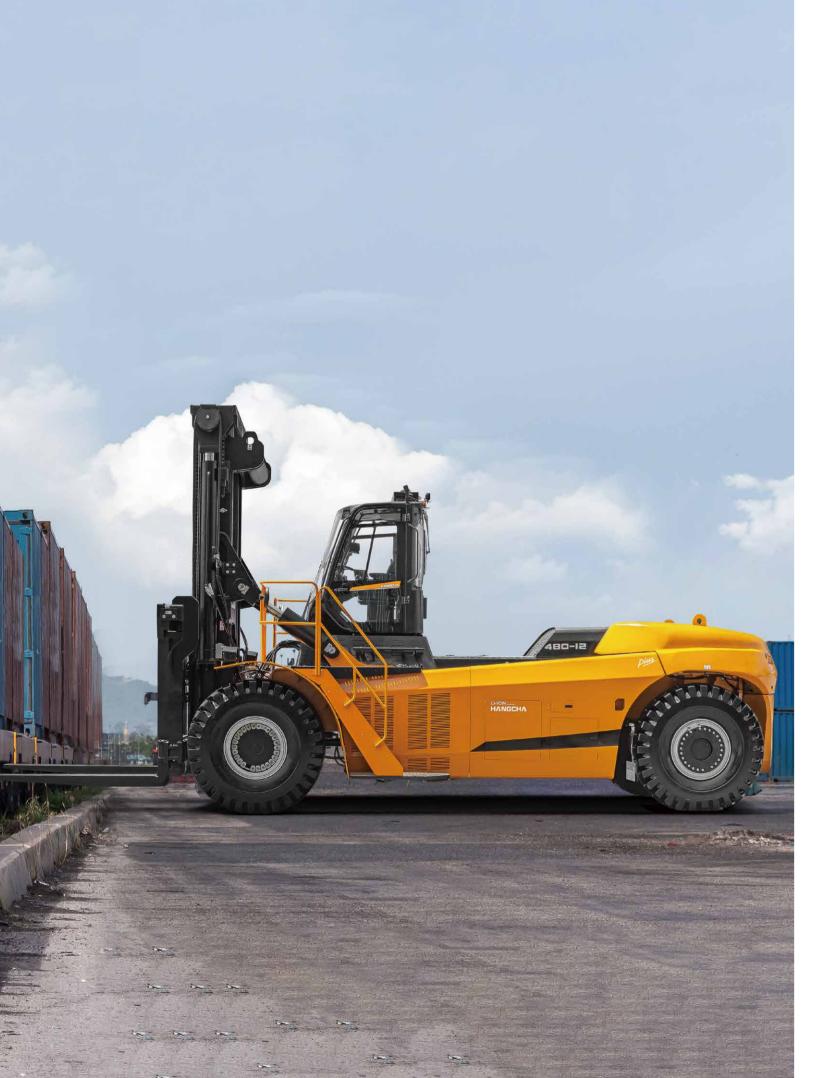

# XH SERIES HIGH-VOLTAGE LITHIUM BATTERY FORKLIFT

Independently developed by Hangcha on the basis of decades of deep understanding of electric forklifts and internal combustion forklifts, XH series high-voltage counterweight lithium battery forklifts are a new series of high-voltage counterweight lithium battery forklifts that first use a new energy vehicle voltage platform and represent a breakthrough over the traditional design concept. Representing a redefinition of electric forklifts in terms of efficiency, power, reliability, etc., XH series forklift models have performance and operating condition completely superseding that of the internal combustion forklifts.

### Stylish appearance

/ With the inherited exterior design of X series internal combustion forklifts and a smooth and sturdy profile, the whole vehicle is stylish, sturdy and powerful, showing modern industrial aesthetics.