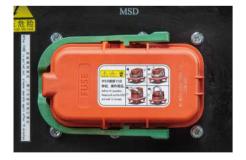

Both the battery and junction box have MSD maintenance switches to enable one-click power-down and safer maintenance.

Key structural parts have been verified highly reliable by the market for many years while being used by internal combustion forklifts.