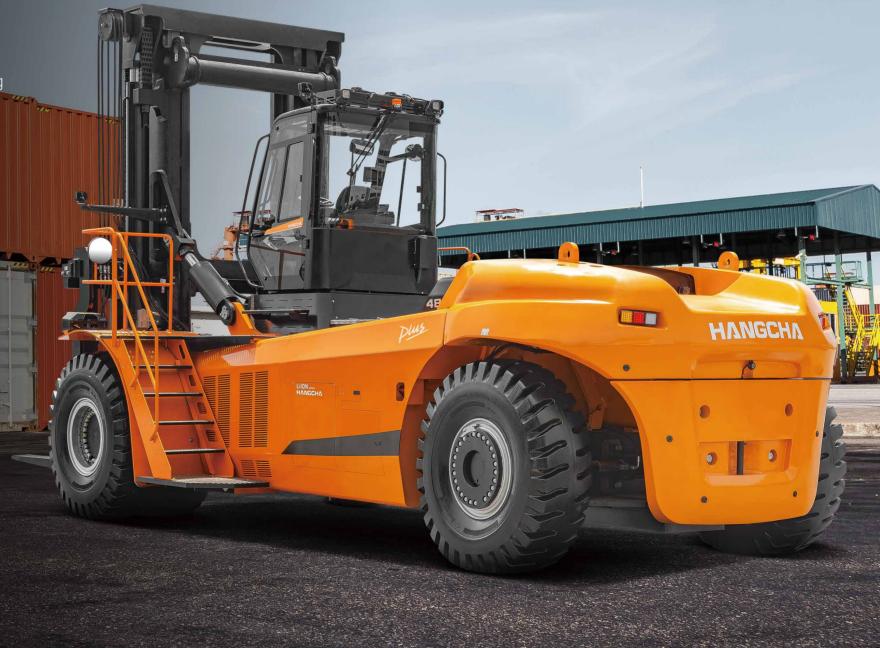

# XH SERIES HIGH-VOLTAGE LITHIUM BATTERY FORKLIFT

Independently developed by Hangcha on the basis of decades of deep understanding of electric forklifts and internal combustion forklifts, XH series high-voltage counterweight lithium battery forklifts are a new series of high-voltage counterweight lithium battery forklifts that first use a new energy vehicle voltage platform and represent a breakthrough over the traditional design concept. Representing a redefinition of electric forklifts in terms of efficiency, power, reliability, etc., XH series forklift models have performance and operating condition completely superseding that of the internal combustion forklifts.

### Stylish appearance

/ With the inherited exterior design of X series internal combustion forklifts and a smooth and sturdy profile, the whole vehicle is stylish, sturdy and powerful, showing modern industrial aesthetics.

Hangcha High Voltage Electric Forklift