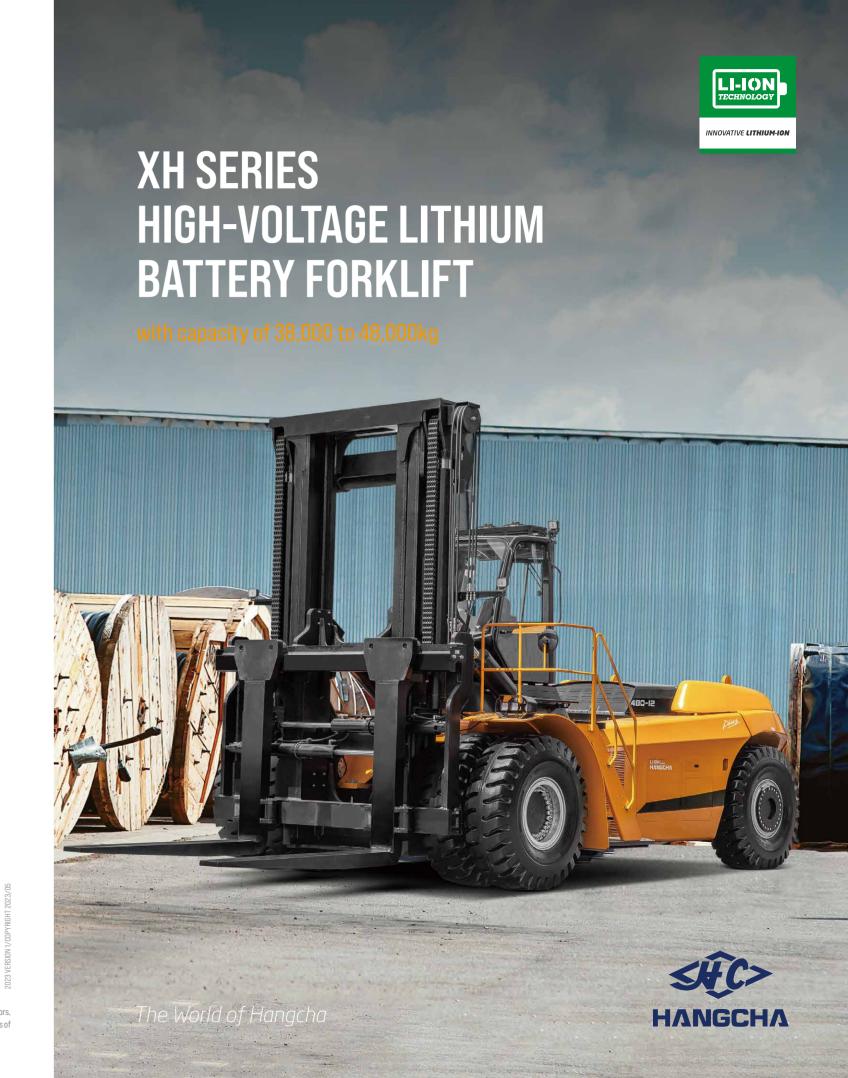

# XH SERIES HIGH-VOLTAGE LITHIUM BATTERY FORKLIFT

Independently developed by Hangcha on the basis of decades of deep understanding of electric forklifts and internal combustion forklifts, XH series high-voltage counterweight lithium battery forklifts are a new series of high-voltage counterweight lithium battery forklifts that first use a new energy vehicle voltage platform and represent a breakthrough over the traditional design concept. Representing a redefinition of electric forklifts in terms of efficiency, power, reliability, etc., XH series forklift models have performance and operating condition completely superseding that of the internal combustion forklifts.

### Stylish appearance

/ With the inherited exterior design of X series internal combustion forklifts and a smooth and sturdy profile, the whole vehicle is stylish, sturdy and powerful, showing modern industrial aesthetics.