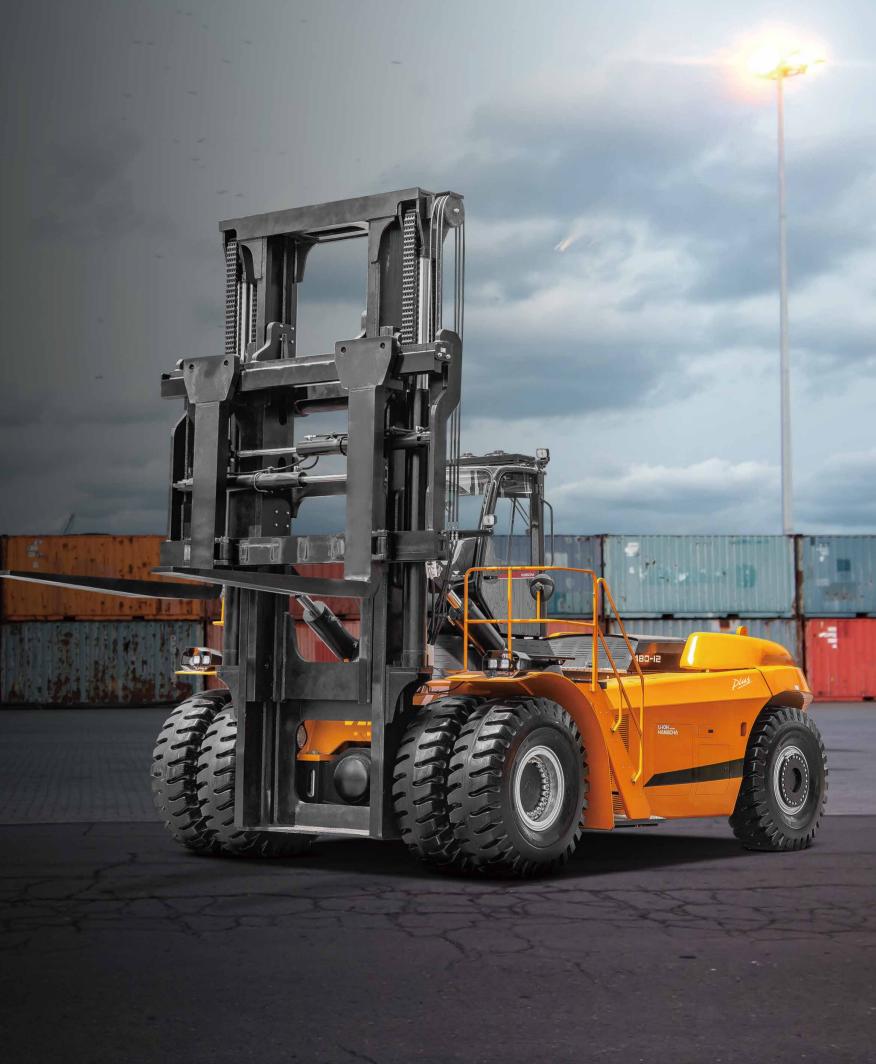

# XH SERIES HIGH-VOLTAGE LITHIUM BATTERY FORKLIFT

Independently developed by Hangcha on the basis of decades of deep understanding of electric forklifts and internal combustion forklifts, XH series high-voltage counterweight lithium battery forklifts are a new series of high-voltage counterweight lithium battery forklifts that first use a new energy vehicle voltage platform and represent a breakthrough over the traditional design concept. Representing a redefinition of electric forklifts in terms of efficiency, power, reliability, etc., XH series forklift models have performance and operating condition completely superseding that of the internal combustion forklifts.

### Stylish appearance

/ With the inherited exterior design of X series internal combustion forklifts and a smooth and sturdy profile, the whole vehicle is stylish, sturdy and powerful, showing modern industrial aesthetics.